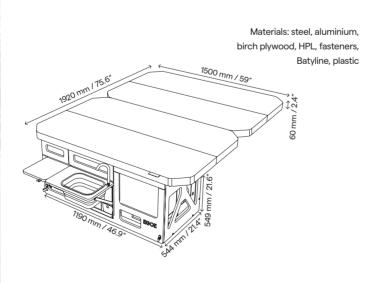

Nestbox Camper
NST CA 200

BMW X3 Land Rover Discovery 4 Citroën C4 Land Rover Discovery 5 Dodge Durango Mazda CX9 Ford Galaxy Mini Cooper Countryman Ford S-max Peugeot 5008 Hyundai Santa Fe Renault Grand Scénic Jeep Grand Cherokee Renault Koleos Kia Sorento Seat Alhambra Kia Palisade Subaru Forester Land Rover Discovery 3 Subaru Outback

Subaru Tribeca Škoda Yeti Škoda Octavia III Škoda Superb III Volkswagen Passat Volkswagen Touran Volkswagen Sharan Volvo XC60 Volvo XC90

**Nestbox Hiker** NST HI 300

Opel Combo

Citroën Berlingo Multispace Peugeot Partner Tepee Volkswagen Caddy Ford Tourneo Connect Peugoet Rifter