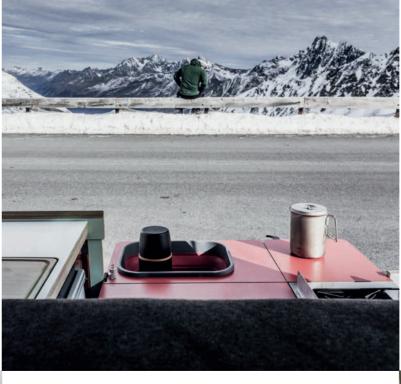

camping assembly www.egoe.eu

It's extremely easy. Simply insert the Egoé nest into your vehicle, converting it easily into a comfortable camper. We know that real camping equipment must be durable, but we also want it to be elegant and practical as well. Now you can "live" outdoors as comfortably as at home.

Simply a comfortable camper. Real camping equipment needs to be durable, but it can also be elegant and practical. Egoé is your safe nest which has your back on the road – just stop anywhere and live outdoors as comfortably as you do back home.