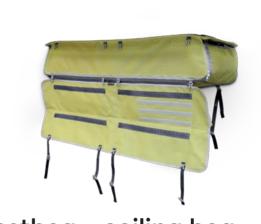

Nestmattress — a multi-layer, thin

Nestpillow

Nestbag window bag — designed for the side windows of your vehicle. It provides storage while acting as a privacy curtain. Made from solid, light, and breathable Batyline outdoor

Nestbag – window bags

Nestbag ceiling bag — complementary vehicle accessory functioning as additional storage space and as well as a screen closing off the inside of the vehicle.

Nestbag – ceiling bag

The ideal helper for the outdoors, easy to carry in a backpack or on your belt. Attach it to the Nestbox using stainless