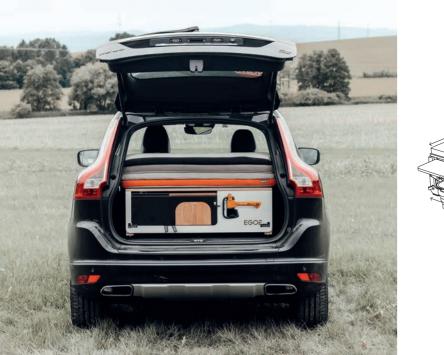

Nestbox Camper
NST CA 200

BMW X3 Land Rover Discovery 4 Citroën C4 Land Rover Discovery 5 Dodge Durango Mazda CX9 Ford Galaxy Mini Cooper Countryman Ford S-max Peugeot 5008 Hyundai Santa Fe Renault Grand Scénic Jeep Grand Cherokee Renault Koleos Kia Sorento Seat Alhambra Kia Palisade Subaru Forester Land Rover Discovery 3 Subaru Outback

Subaru Tribeca Škoda Yeti Škoda Octavia III Škoda Superb III Volkswagen Passat Volkswagen Touran Volkswagen Sharan Volvo XC60 Volvo XC90

**Nestbox Hiker** NST HI 300

Opel Combo

Citroën Berlingo Multispace Peugeot Partner Tepee Volkswagen Caddy Ford Tourneo Connect Peugoet Rifter

camping assembly www.egoe.eu

It's extremely easy. Simply insert the Egoé nest into your vehicle, converting it easily into a comfortable camper. We know that real camping equipment must be durable, but we also want it to be elegant and practical as well. Now you can "live" outdoors as comfortably as at home.

Simply a comfortable camper. Real camping equipment needs to be durable, but it can also be elegant and practical. Egoé is your safe nest which has your back on the road – just stop anywhere and live outdoors as comfortably as you do back home.