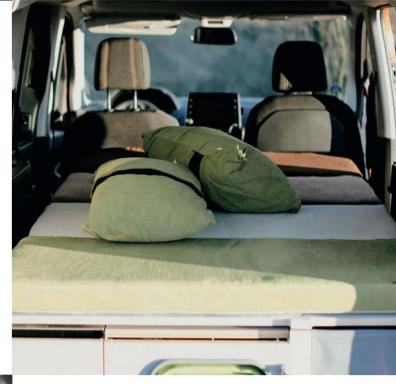

but comfortable mattress, perfect for sleeping in the car. It's lightweight, temperature and UV resistant, and easy

Nestblock — composed of a basic construction, a table and two chairs.

Designed for vehicles with a floor rail

Nestmattress — a multi-layer, thin

Nestpillow

Nestbag window bag — designed for the side windows of your vehicle. It provides storage while acting as a privacy curtain. Made from solid, light, and breathable Batyline outdoor