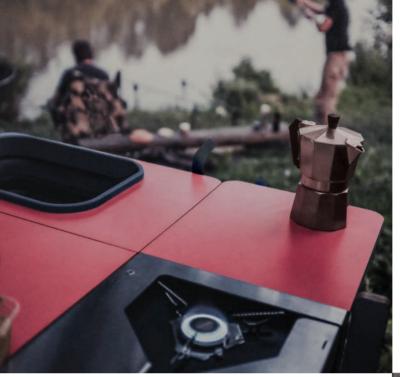

**Nestbox Roamer NST RO 710** 

Nestbox Roamer 710 — compared to the RO700, it's taller and features additional storage space.

Fiat Talento Ford Tourneo Custom Ford Transit Custom

Cooker Module — contains 2 removable burners with gas cartridges and storage space for kitchen equipment and food. It can be taken out of Nestbox and used separately, such as for cooking outdoors.

**Cooker Module** 

Water Module — serves as a work

for 24 litres / 6.3 gallons of water.

surface and space for washing dishes and basic hygiene. It includes storage

Water Module

Nestpillow — a pillow with a large pocket for everything you need while you sleep. For ease of maintenance and comfort, they are covered with Mystic fabric like the Nestmattress.