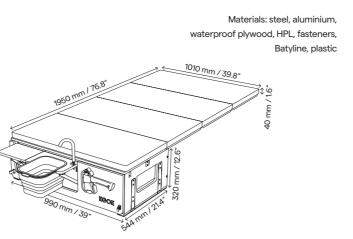

**Nestbox Hiker NST HI 310** 

Materials: steel, aluminium, birch

Nestbox Supertramp — the off-road

version of our camping conversions,

for a cooker, fridge, and water and additional drawers for expanding the

storage and work areas.

containing the main drawer with space

Citroën Jumpy Citroën Space Tourer Fiat Doblo

Fiat Scudo Opel Zafira Life Peugeot Expert

Peugeot Traveller Toyota Proace

a built-in knife and cutting board.