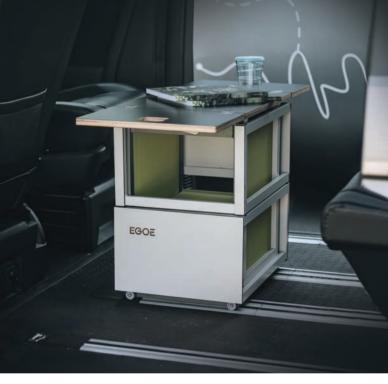

**Nestbox Roamer NST RO 710** 

Nestbox Roamer 710 — compared to the RO700, it's taller and features additional storage space.

Fiat Talento Ford Tourneo Custom Ford Transit Custom

Cooker Module — contains 2 removable burners with gas cartridges and storage space for kitchen equipment and food. It can be taken out of Nestbox and used separately, such as for cooking outdoors.

**Cooker Module** 

Water Module — serves as a work

for 24 litres / 6.3 gallons of water.

surface and space for washing dishes and basic hygiene. It includes storage

Water Module

Nestpillow — a pillow with a large pocket for everything you need while you sleep. For ease of maintenance and comfort, they are covered with Mystic fabric like the Nestmattress.