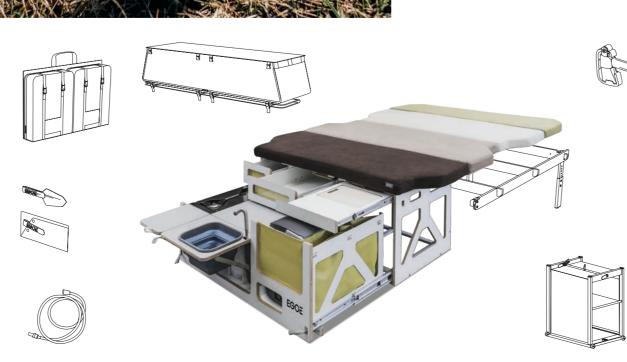

**Nestbox Roamer NST RO 710** 

Nestbox Roamer 710 — compared to the RO700, it's taller and features additional storage space.

Fiat Talento Ford Tourneo Custom Ford Transit Custom

Cooker Module — contains 2 removable burners with gas cartridges and storage space for kitchen equipment and food. It can be taken out of Nestbox and used separately, such as for cooking outdoors.

**Cooker Module** 

Water Module — serves as a work

for 24 litres / 6.3 gallons of water.

surface and space for washing dishes and basic hygiene. It includes storage

Water Module

Nestpillow — a pillow with a large pocket for everything you need while you sleep. For ease of maintenance and comfort, they are covered with Mystic fabric like the Nestmattress.

but comfortable mattress, perfect for sleeping in the car. It's lightweight, temperature and UV resistant, and easy

Nestblock — composed of a basic construction, a table and two chairs.

Designed for vehicles with a floor rail

Nestmattress — a multi-layer, thin

Nestpillow

Nestbag window bag — designed for the side windows of your vehicle. It provides storage while acting as a privacy curtain. Made from solid, light, and breathable Batyline outdoor