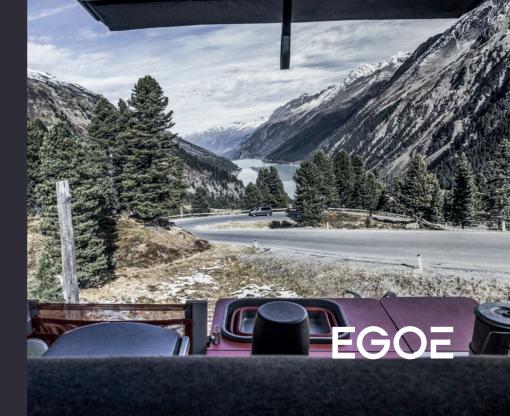

camping assembly www.egoe.eu

It's extremely easy. Simply insert the Egoé nest into your vehicle, converting it easily into a comfortable camper. We know that real camping equipment must be durable, but we also want it to be elegant and practical as well. Now you can "live" outdoors as comfortably as at home.

Simply a comfortable camper. Real camping equipment needs to be durable, but it can also be elegant and practical. Egoé is your safe nest which has your back on the road – just stop anywhere and live outdoors as comfortably as you do back home.