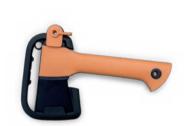

steel clips.

A great helper, useful in countless

outdoor activities.

Nestblock

**Camping Axe** 

Cooling bag — keeps your food cold; thermal insulation and inner pockets designed to hold cooling inserts provide the necessary temperature in the bag.