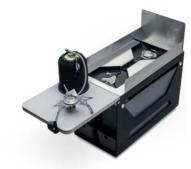

**Nestbox Roamer NST RO 710** 

Nestbox Roamer 710 — compared to the RO700, it's taller and features additional storage space.

Fiat Talento Ford Tourneo Custom Ford Transit Custom

Cooker Module — contains 2 removable burners with gas cartridges and storage space for kitchen equipment and food. It can be taken out of Nestbox and used separately, such as for cooking outdoors.

**Cooker Module** 

Water Module — serves as a work

for 24 litres / 6.3 gallons of water.

surface and space for washing dishes and basic hygiene. It includes storage

Water Module

Nestpillow — a pillow with a large pocket for everything you need while you sleep. For ease of maintenance and comfort, they are covered with Mystic fabric like the Nestmattress.