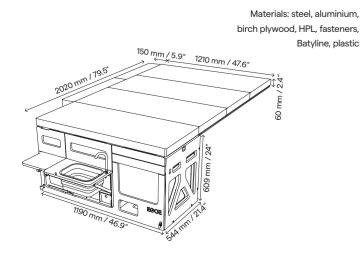

**Nestbox Supertramp** NST SU 500

Land Rover Discovery 3 Land Rover Discovery 4

Nestbox Roamer — our largest camping conversion - in addition to the main drawer with space for the cooker, water, and fridge, it also contains several drawers for kitchen utensils. Designed for medium-sized vans.

**Nestbox Roamer NST RO 700** 

Volkswagen Caravelle T4 Volkswagen Caravelle T5 Volkswagen Caravelle T6

Volkswagen Multivan T4 Volkswagen Multivan T5 Volkswagen Multivan T6 VW Transporter T4

VW Transporter T5 VW Transporter T6

**Nestbox Roamer NST RO 710** 

Nestbox Roamer 710 — compared to the RO700, it's taller and features additional storage space.

Fiat Talento Ford Tourneo Custom Ford Transit Custom

Cooker Module — contains 2 removable burners with gas cartridges and storage space for kitchen equipment and food. It can be taken out of Nestbox and used separately, such as for cooking outdoors.