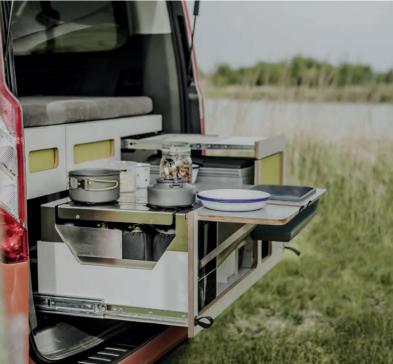

Nestbox Camper
NST CA 200

BMW X3 Land Rover Discovery 4 Citroën C4 Land Rover Discovery 5 Dodge Durango Mazda CX9 Ford Galaxy Mini Cooper Countryman Ford S-max Peugeot 5008 Hyundai Santa Fe Renault Grand Scénic Jeep Grand Cherokee Renault Koleos Kia Sorento Seat Alhambra Kia Palisade Subaru Forester Land Rover Discovery 3 Subaru Outback

Subaru Tribeca Škoda Yeti Škoda Octavia III Škoda Superb III Volkswagen Passat Volkswagen Touran Volkswagen Sharan Volvo XC60 Volvo XC90

**Nestbox Hiker** NST HI 300

Opel Combo

Citroën Berlingo Multispace Peugeot Partner Tepee Volkswagen Caddy Ford Tourneo Connect Peugoet Rifter

Renault Kangoo

Nestbox Hiker — the medium-sized version

of our camping conversion, offering space for a cooker, water, and a fridge. Designed

primarily for smaller vans.

Nestbox Hiker HI310 — an add-on to the HI300, enabling it to be used in more small van models. It not only offers increased storage capacity, but also provides additional drawer space with

**Nestbox Hiker NST HI 310** 

Materials: steel, aluminium, birch

Nestbox Supertramp — the off-road

version of our camping conversions,

for a cooker, fridge, and water and additional drawers for expanding the

storage and work areas.

containing the main drawer with space

Citroën Jumpy Citroën Space Tourer Fiat Doblo

Fiat Scudo Opel Zafira Life Peugeot Expert

Peugeot Traveller Toyota Proace

a built-in knife and cutting board.

**Nestbox Supertramp** NST SU 500

Land Rover Discovery 3 Land Rover Discovery 4

Nestbox Roamer — our largest camping conversion - in addition to the main drawer with space for the cooker, water, and fridge, it also contains several drawers for kitchen utensils. Designed for medium-sized vans.

**Nestbox Roamer NST RO 700** 

Volkswagen Caravelle T4 Volkswagen Caravelle T5 Volkswagen Caravelle T6

Volkswagen Multivan T4 Volkswagen Multivan T5 Volkswagen Multivan T6 VW Transporter T4

VW Transporter T5 VW Transporter T6

**Nestbox Roamer NST RO 710** 

Nestbox Roamer 710 — compared to the RO700, it's taller and features additional storage space.

Fiat Talento Ford Tourneo Custom Ford Transit Custom

Cooker Module — contains 2 removable burners with gas cartridges and storage space for kitchen equipment and food. It can be taken out of Nestbox and used separately, such as for cooking outdoors.