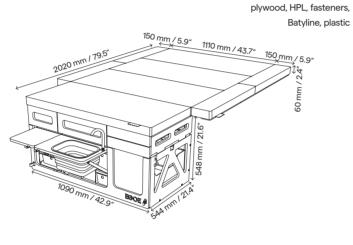

**Nestbox Hiker NST HI 310** 

Materials: steel, aluminium, birch

Nestbox Supertramp — the off-road

version of our camping conversions,

for a cooker, fridge, and water and additional drawers for expanding the