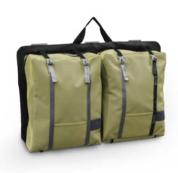

Nestmattress — a multi-layer, thin

Nestpillow

Nestbag window bag — designed for the side windows of your vehicle. It provides storage while acting as a privacy curtain. Made from solid, light, and breathable Batyline outdoor

Nestbag – window bags

Nestbag ceiling bag — complementary vehicle accessory functioning as additional storage space and as well as a screen closing off the inside of the vehicle.

Nestbag – ceiling bag

The ideal helper for the outdoors, easy to carry in a backpack or on your belt. Attach it to the Nestbox using stainless