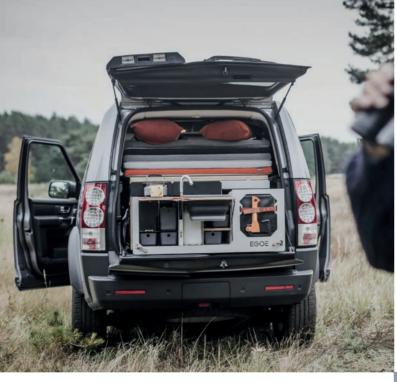

**Nestbox Supertramp** NST SU 500

Land Rover Discovery 3 Land Rover Discovery 4

Nestbox Roamer — our largest camping conversion - in addition to the main drawer with space for the cooker, water, and fridge, it also contains several drawers for kitchen utensils. Designed for medium-sized vans.

**Nestbox Roamer NST RO 700** 

Volkswagen Caravelle T4 Volkswagen Caravelle T5 Volkswagen Caravelle T6

Volkswagen Multivan T4 Volkswagen Multivan T5 Volkswagen Multivan T6 VW Transporter T4

VW Transporter T5 VW Transporter T6

**Nestbox Roamer NST RO 710** 

Nestbox Roamer 710 — compared to the RO700, it's taller and features additional storage space.

Fiat Talento Ford Tourneo Custom Ford Transit Custom

Cooker Module — contains 2 removable burners with gas cartridges and storage space for kitchen equipment and food. It can be taken out of Nestbox and used separately, such as for cooking outdoors.