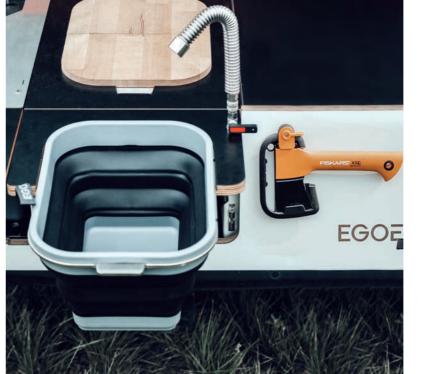

**Cooker Module** 

Water Module — serves as a work

for 24 litres / 6.3 gallons of water.

surface and space for washing dishes and basic hygiene. It includes storage

Water Module

Nestpillow — a pillow with a large pocket for everything you need while you sleep. For ease of maintenance and comfort, they are covered with Mystic fabric like the Nestmattress.

steel clips.

A great helper, useful in countless

outdoor activities.

Nestblock

**Camping Axe** 

Cooling bag — keeps your food cold; thermal insulation and inner pockets designed to hold cooling inserts provide the necessary temperature in the bag.

**Cooling Bag** 

**Camping Shovel** 

If you don't see your vehicle in the list, check our website at www.egoe.eu – we regularly update the list of compatible vehicles – or contact our sales department at nest@egoe.eu.