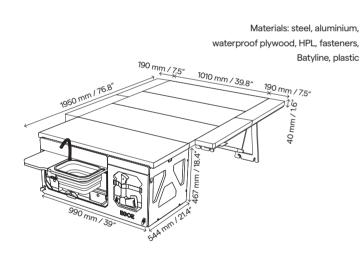

**Nestbox Hiker NST HI 310** 

Materials: steel, aluminium, birch

Nestbox Supertramp — the off-road

version of our camping conversions,

for a cooker, fridge, and water and additional drawers for expanding the