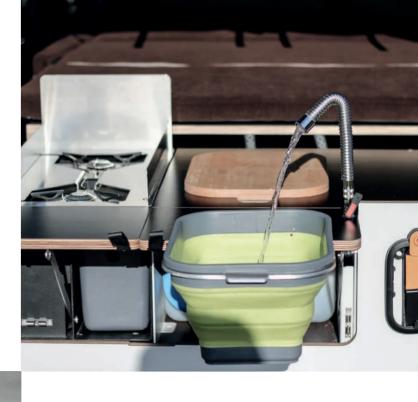

**Cooker Module** 

Water Module — serves as a work

for 24 litres / 6.3 gallons of water.

surface and space for washing dishes and basic hygiene. It includes storage

Water Module

Nestpillow — a pillow with a large pocket for everything you need while you sleep. For ease of maintenance and comfort, they are covered with Mystic fabric like the Nestmattress.