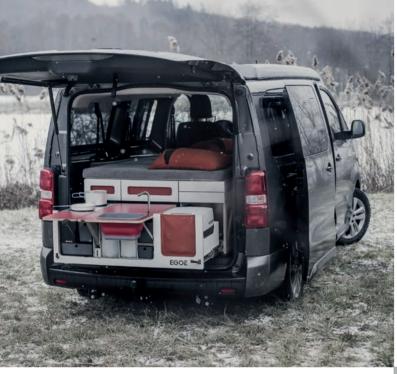

**Nestbox Supertramp** NST SU 500

Land Rover Discovery 3 Land Rover Discovery 4

Nestbox Roamer — our largest camping conversion - in addition to the main drawer with space for the cooker, water, and fridge, it also contains several drawers for kitchen utensils. Designed for medium-sized vans.

**Nestbox Roamer NST RO 700** 

Volkswagen Caravelle T4 Volkswagen Caravelle T5 Volkswagen Caravelle T6

Volkswagen Multivan T4 Volkswagen Multivan T5 Volkswagen Multivan T6 VW Transporter T4

VW Transporter T5 VW Transporter T6

**Nestbox Roamer NST RO 710** 

Nestbox Roamer 710 — compared to the RO700, it's taller and features additional storage space.

Fiat Talento Ford Tourneo Custom Ford Transit Custom

Cooker Module — contains 2 removable burners with gas cartridges and storage space for kitchen equipment and food. It can be taken out of Nestbox and used separately, such as for cooking outdoors.