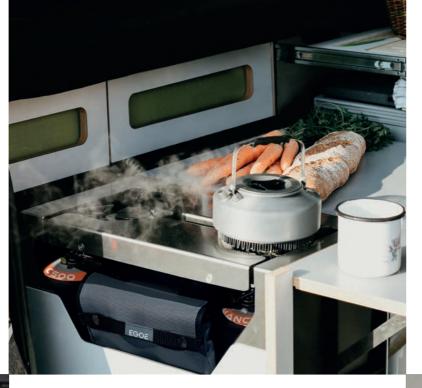

**Nestbox Roamer NST RO 710** 

Nestbox Roamer 710 — compared to the RO700, it's taller and features additional storage space.

Fiat Talento Ford Tourneo Custom Ford Transit Custom

Cooker Module — contains 2 removable burners with gas cartridges and storage space for kitchen equipment and food. It can be taken out of Nestbox and used separately, such as for cooking outdoors.

**Cooker Module** 

Water Module — serves as a work

for 24 litres / 6.3 gallons of water.

surface and space for washing dishes and basic hygiene. It includes storage

Water Module

Nestpillow — a pillow with a large pocket for everything you need while you sleep. For ease of maintenance and comfort, they are covered with Mystic fabric like the Nestmattress.