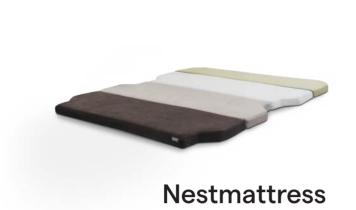

but comfortable mattress, perfect for sleeping in the car. It's lightweight, temperature and UV resistant, and easy

Nestblock — composed of a basic construction, a table and two chairs.

Designed for vehicles with a floor rail

Nestmattress — a multi-layer, thin

Nestpillow

Nestbag window bag — designed for the side windows of your vehicle. It provides storage while acting as a privacy curtain. Made from solid, light, and breathable Batyline outdoor