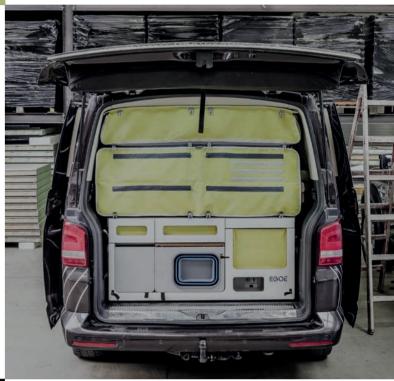

camping assembly www.egoe.eu

It's extremely easy. Simply insert the Egoé nest into your vehicle, converting it easily into a comfortable camper. We know that real camping equipment must be durable, but we also want it to be elegant and practical as well. Now you can "live" outdoors as comfortably as at home.

Simply a comfortable camper. Real camping equipment needs to be durable, but it can also be elegant and practical. Egoé is your safe nest which has your back on the road – just stop anywhere and live outdoors as comfortably as you do back home.