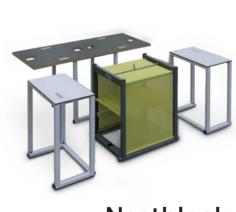

**Nestbox Hiker NST HI 310** 

Materials: steel, aluminium, birch

Nestbox Supertramp — the off-road

version of our camping conversions,

for a cooker, fridge, and water and additional drawers for expanding the

storage and work areas.

containing the main drawer with space

Citroën Jumpy Citroën Space Tourer Fiat Doblo

Fiat Scudo Opel Zafira Life Peugeot Expert

Peugeot Traveller Toyota Proace

a built-in knife and cutting board.