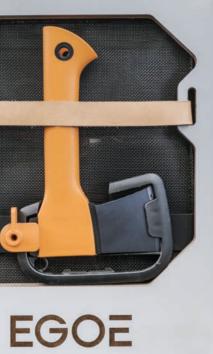

steel clips.

A great helper, useful in countless

outdoor activities.

Nestblock

**Camping Axe** 

Cooling bag — keeps your food cold; thermal insulation and inner pockets designed to hold cooling inserts provide the necessary temperature in the bag.