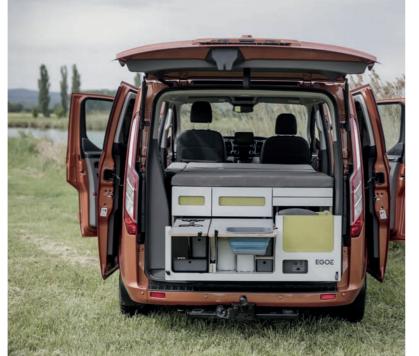

camping assembly www.egoe.eu

It's extremely easy. Simply insert the Egoé nest into your vehicle, converting it easily into a comfortable camper. We know that real camping equipment must be durable, but we also want it to be elegant and practical as well. Now you can "live" outdoors as comfortably as at home.

Simply a comfortable camper. Real camping equipment needs to be durable, but it can also be elegant and practical. Egoé is your safe nest which has your back on the road – just stop anywhere and live outdoors as comfortably as you do back home.