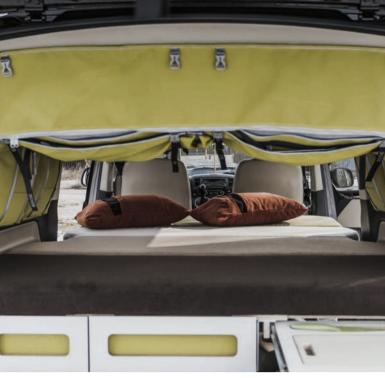

but comfortable mattress, perfect for sleeping in the car. It's lightweight, temperature and UV resistant, and easy

Nestblock — composed of a basic construction, a table and two chairs.

Designed for vehicles with a floor rail

Nestmattress — a multi-layer, thin

Nestpillow

Nestbag window bag — designed for the side windows of your vehicle. It provides storage while acting as a privacy curtain. Made from solid, light, and breathable Batyline outdoor