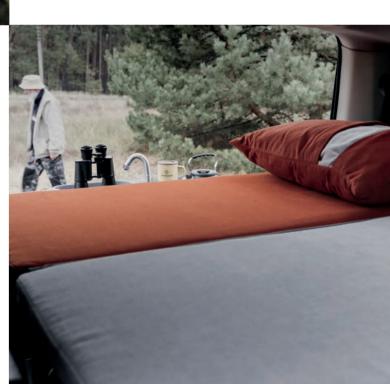

but comfortable mattress, perfect for sleeping in the car. It's lightweight, temperature and UV resistant, and easy

Nestblock — composed of a basic construction, a table and two chairs.

Designed for vehicles with a floor rail

Nestmattress — a multi-layer, thin

Nestpillow

Nestbag window bag — designed for the side windows of your vehicle. It provides storage while acting as a privacy curtain. Made from solid, light, and breathable Batyline outdoor