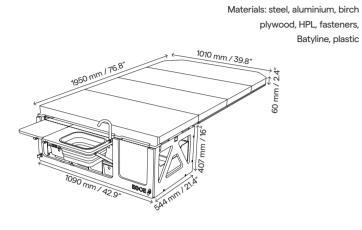

**Nestbox Supertramp** NST SU 500

Land Rover Discovery 3 Land Rover Discovery 4

Nestbox Roamer — our largest camping conversion - in addition to the main drawer with space for the cooker, water, and fridge, it also contains several drawers for kitchen utensils. Designed for medium-sized vans.

**Nestbox Roamer NST RO 700** 

Volkswagen Caravelle T4 Volkswagen Caravelle T5 Volkswagen Caravelle T6

Volkswagen Multivan T4 Volkswagen Multivan T5 Volkswagen Multivan T6 VW Transporter T4

VW Transporter T5 VW Transporter T6