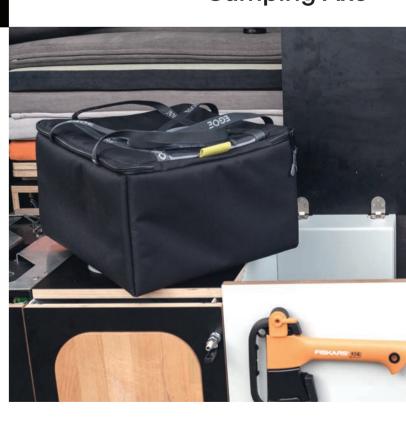

steel clips.

A great helper, useful in countless

outdoor activities.

Nestblock

**Camping Axe** 

Cooling bag — keeps your food cold; thermal insulation and inner pockets designed to hold cooling inserts provide the necessary temperature in the bag.

**Cooling Bag** 

**Camping Shovel** 

If you don't see your vehicle in the list, check our website at www.egoe.eu – we regularly update the list of compatible vehicles – or contact our sales department at nest@egoe.eu.