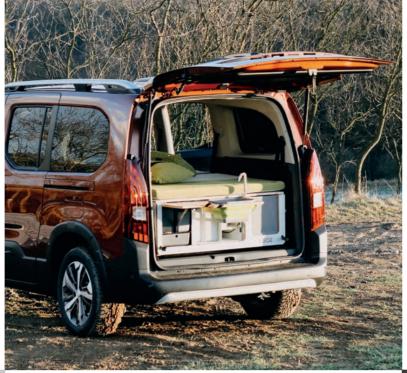

Renault Kangoo

Nestbox Hiker — the medium-sized version

of our camping conversion, offering space for a cooker, water, and a fridge. Designed

primarily for smaller vans.

Nestbox Hiker HI310 — an add-on to the HI300, enabling it to be used in more small van models. It not only offers increased storage capacity, but also provides additional drawer space with

**Nestbox Hiker NST HI 310** 

Materials: steel, aluminium, birch

Nestbox Supertramp — the off-road

version of our camping conversions,

for a cooker, fridge, and water and additional drawers for expanding the

storage and work areas.

containing the main drawer with space

Citroën Jumpy Citroën Space Tourer Fiat Doblo

Fiat Scudo Opel Zafira Life Peugeot Expert

Peugeot Traveller Toyota Proace

a built-in knife and cutting board.