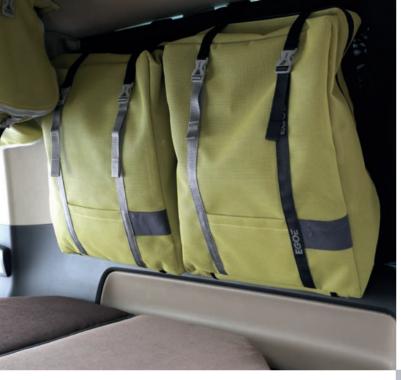

Nestmattress — a multi-layer, thin

Nestpillow

Nestbag window bag — designed for the side windows of your vehicle. It provides storage while acting as a privacy curtain. Made from solid, light, and breathable Batyline outdoor

Nestbag – window bags

Nestbag ceiling bag — complementary vehicle accessory functioning as additional storage space and as well as a screen closing off the inside of the vehicle.

Nestbag – ceiling bag

The ideal helper for the outdoors, easy to carry in a backpack or on your belt. Attach it to the Nestbox using stainless